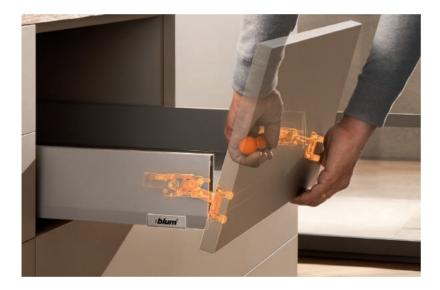

#### Tilt adjustment

You can adjust the front connector plate in just a few simple steps, no matter which drawer side height you use.

#### Fast, reliable assembly and removal of fronts

You can easily insert the front thanks to the holding position, even when a pull-out is already in place. Very wide fronts can also be easily removed, even by a single person.