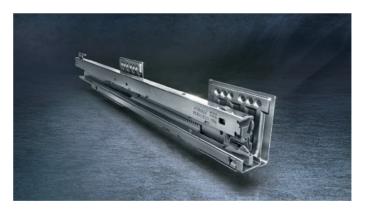

#### **Functionality**

MERIVOBOX will inspire your customers for the lifetime of the furniture. The newly developed cabinet profile concept delivers extremely smooth running action and high load bearing capacity coupled with a feather-light glide and enhanced stability.

## Vertical stability and full load bearing capacity

The box system is exceptionally stable thanks to the unique L-shape of the cabinet profile. Additionally, it has a high dynamic carrying capacity of 40 or 70 kg.