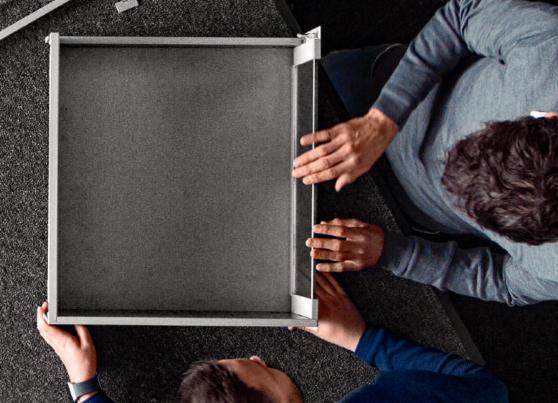

# Improve your efficiency with well-thought-out assembly

Every MERIVOBOX option can be implemented quickly and easily thanks to the consistent platform concept. The box system has simple, clearly labelled and easily accessible 3-dimensional adjustment options for side, height and tilt adjustment, which are the same for every drawer side.

# The easy way to offer variety

MERIVOBOX is based on a platform concept so you can create a broad range of drawers and pull-outs with just a few components, and all with the same easy assembly process. This simplifies production processes and increases efficiency.