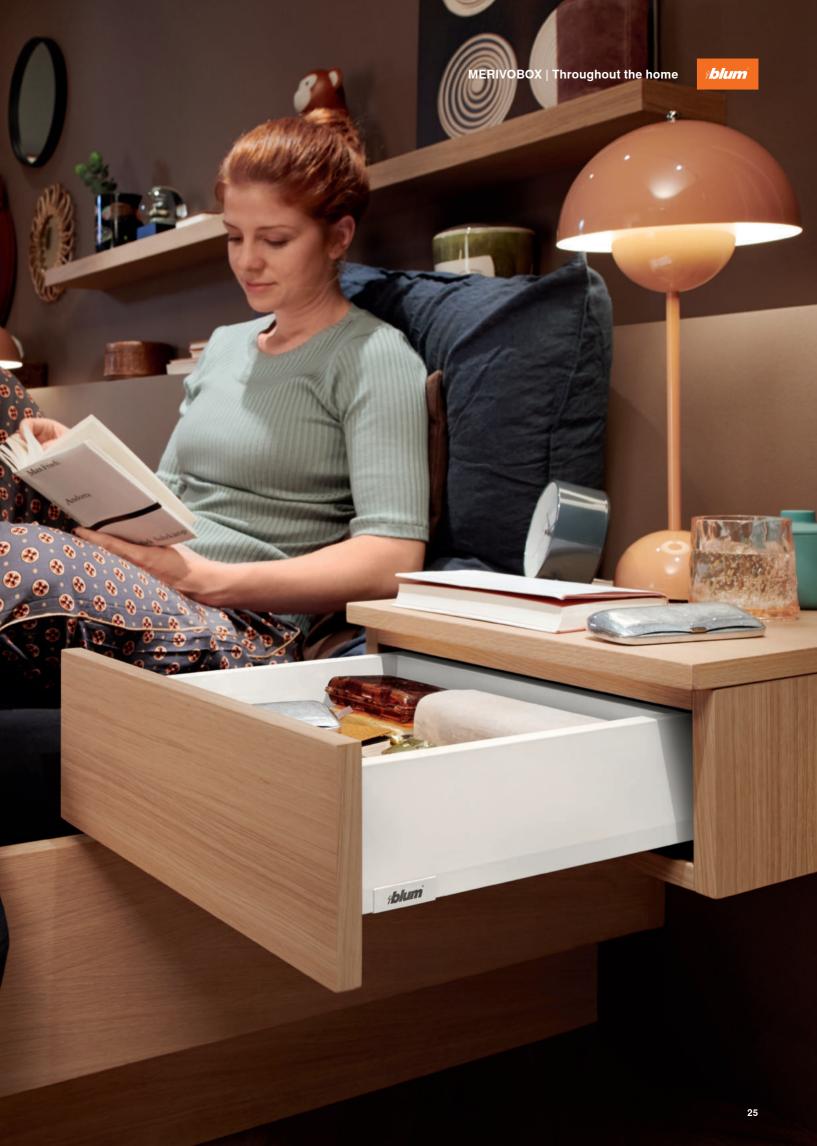

## In the bedroom

Either as a bedside cabinet or vanity unit, MERIVOBOX is practical for day-to-day use, and a plus for real bookworms and little beauty queens alike.