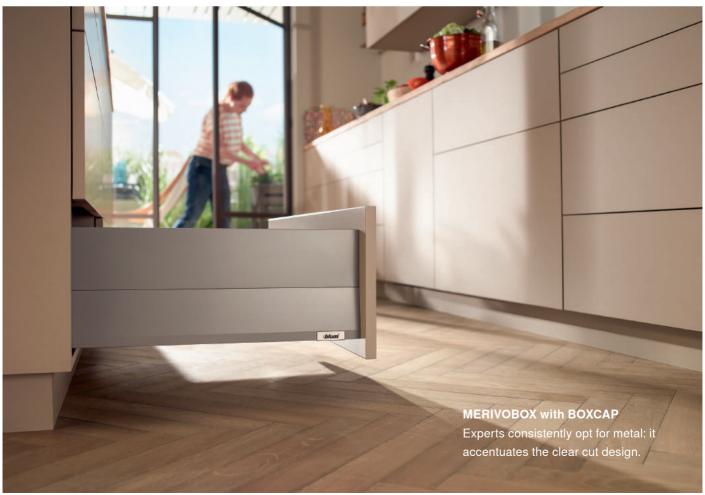

MERIVOBOX with gallery

Create a clean cut design with the use of exposed metal components.

MERIVOBOX with BOXCOVER

Create unique pull-outs with large design elements.

MERIVOBOX with BOXCAP

Simply clip on BOXCAP and you have a metal pull-out with closed sides.

MERIVOBOX with BOXCAP in indium grey matt

MERIVOBOX with BOXCOVER in silk white matt

Its impressive functions make MERIVOBOX ideal for the kitchen. Regardless of what's cooking, our latest box system ensures that kitchen users have clear visibility and ergonomic access to all storage items. Choose the right model to suit the application and your preferences. MERIVOBOX is a reliable partner and not just for cooking, but for the lifetime of the furniture.