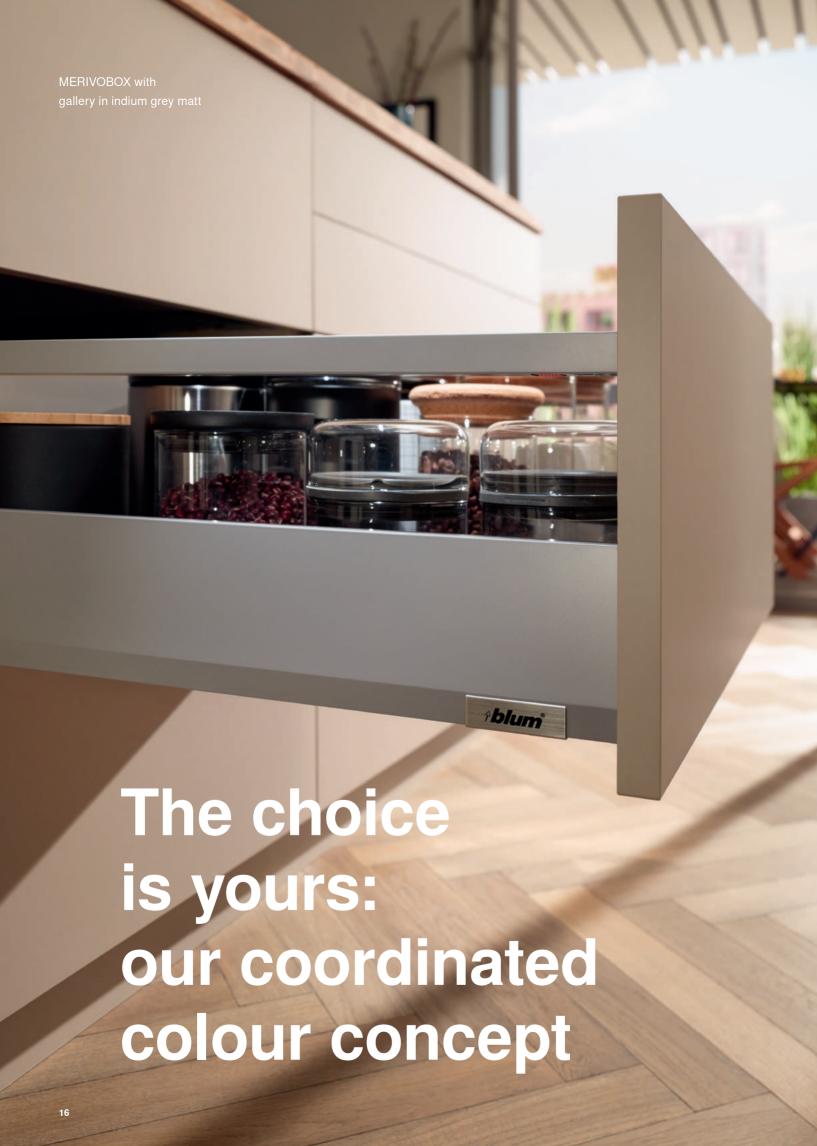

# The easy way to offer variety

MERIVOBOX is based on a platform concept so you can create a broad range of drawers and pull-outs with just a few components, and all with the same easy assembly process. This simplifies production processes and increases efficiency.