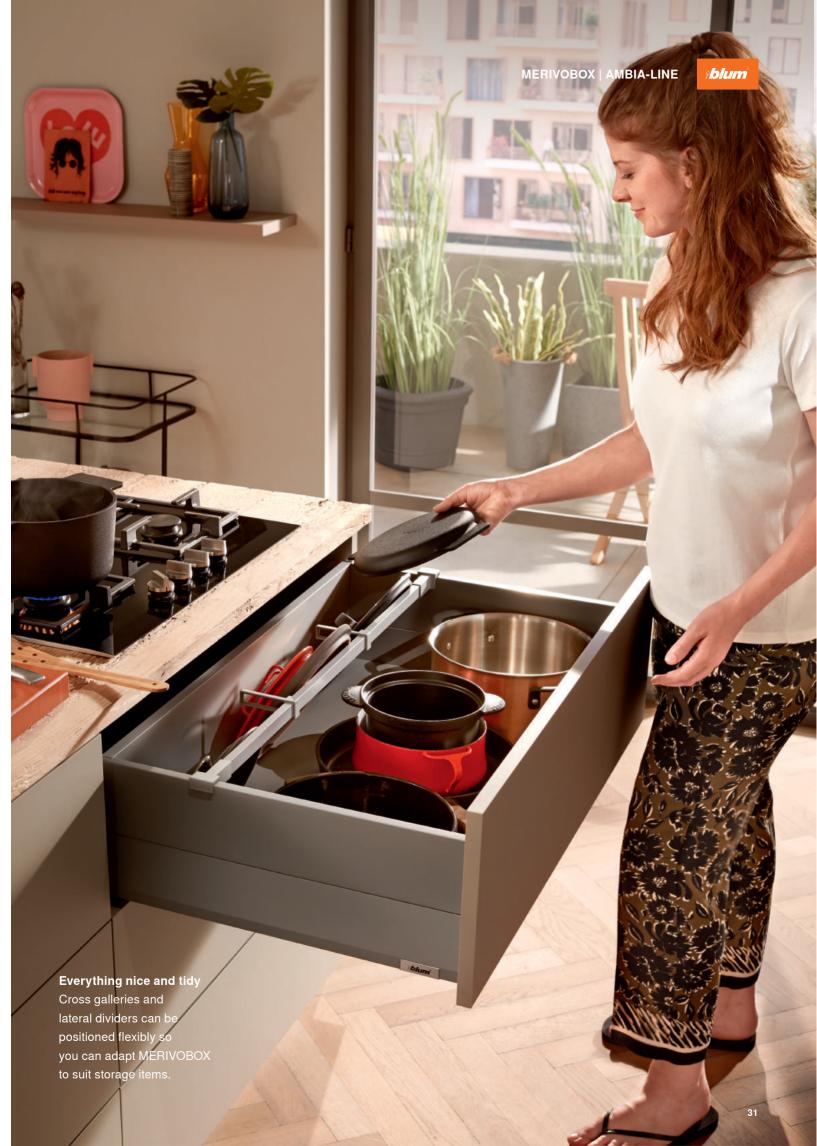

# AMBIA-LINE – organisation at its best

The elegant frames of the AMBIA-LINE inner dividing system complement MERIVOBOX perfectly.

## **Cutlery insert and drawer** frame

Everything where it should be, from forks to wooden spoons. AMBIA-LINE gives you clear visibility of all contents.