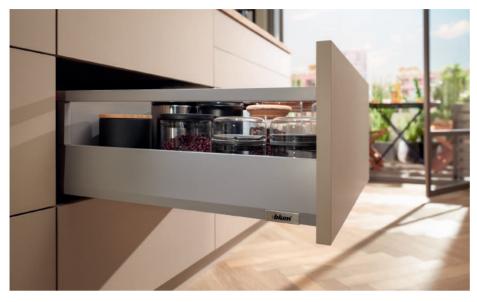

#### **Exposed metal parts**

Metal components and a coordinated colour scheme create a top quality look without any nylon components even for the version with a gallery.

MERIVOBOX with gallery

Create a clean cut design with the use of exposed metal components.

MERIVOBOX with BOXCOVER

Create unique pull-outs with large design elements.

MERIVOBOX with BOXCAP

Simply clip on BOXCAP and you have a metal pull-out with closed sides.