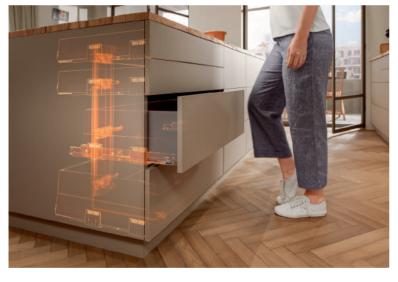

## Vertical stability and full load bearing capacity

The box system is exceptionally stable thanks to the unique L-shape of the cabinet profile. Additionally, it has a high dynamic carrying capacity of 40 or 70 kg.

# Improve your efficiency with well-thought-out assembly

Every MERIVOBOX option can be implemented quickly and easily thanks to the consistent platform concept. The box system has simple, clearly labelled and easily accessible 3-dimensional adjustment options for side, height and tilt adjustment, which are the same for every drawer side.