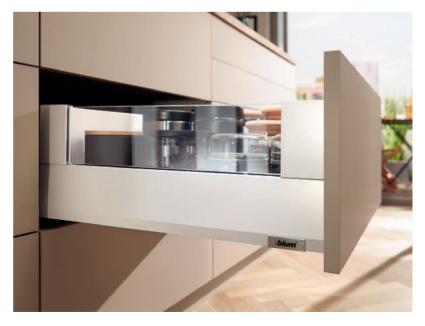

#### **Exposed metal parts**

Metal components and a coordinated colour scheme create a top quality look without any nylon components even for the version with a gallery.

MERIVOBOX with gallery

Create a clean cut design with the use of exposed metal components.

MERIVOBOX with BOXCOVER

Create unique pull-outs with large design elements.

MERIVOBOX with BOXCAP

Simply clip on BOXCAP and you have a metal pull-out with closed sides.