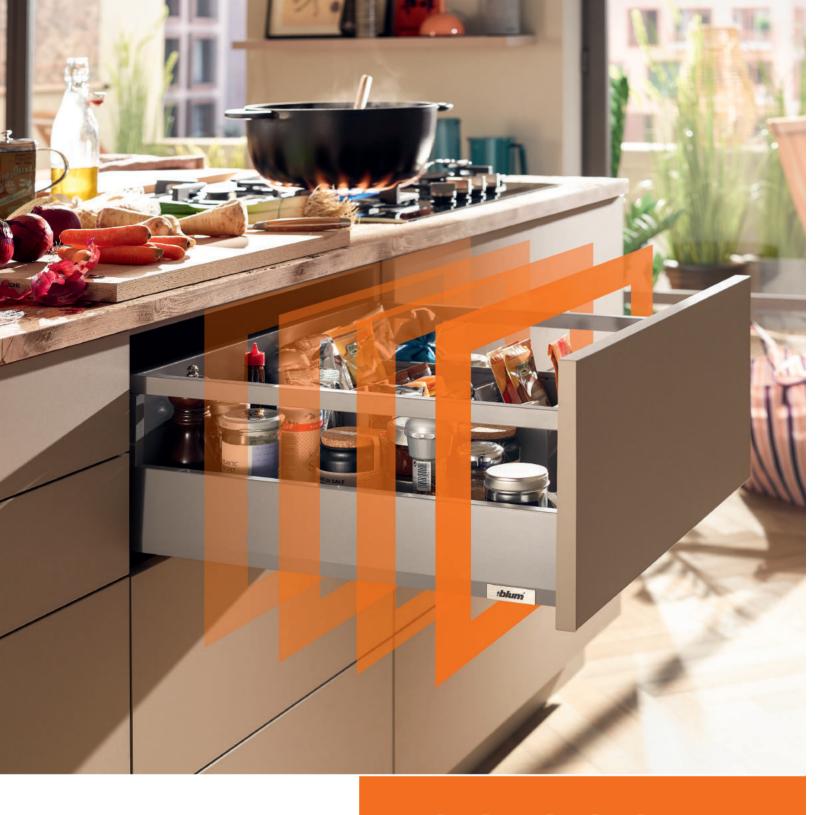

#### Synchronised feather-light glide

Thanks to full synchronization, pull-outs open with ultimate ease. The new box system is characterised by a smooth opening and closing action that will convince kitchen buyers.

# Improve your efficiency with well-thought-out assembly

Every MERIVOBOX option can be implemented quickly and easily thanks to the consistent platform concept. The box system has simple, clearly labelled and easily accessible 3-dimensional adjustment options for side, height and tilt adjustment, which are the same for every drawer side.