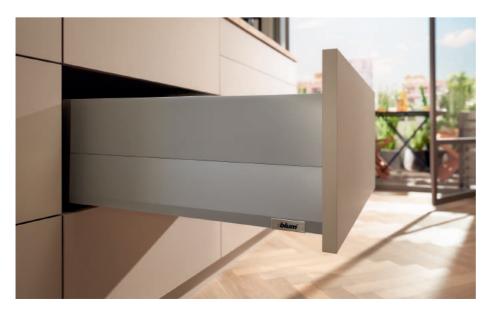

#### **Exposed metal parts**

Metal components and a coordinated colour scheme create a top quality look without any nylon components even for the version with a gallery.

#### Distinctive drawer side design

The slim drawer side has a distinctive design line that creates exciting light reflections.