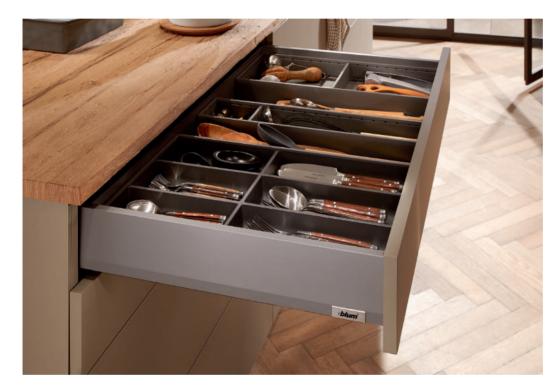

## **Cutlery insert and drawer** frame

Everything where it should be, from forks to wooden spoons. AMBIA-LINE gives you clear visibility of all contents.