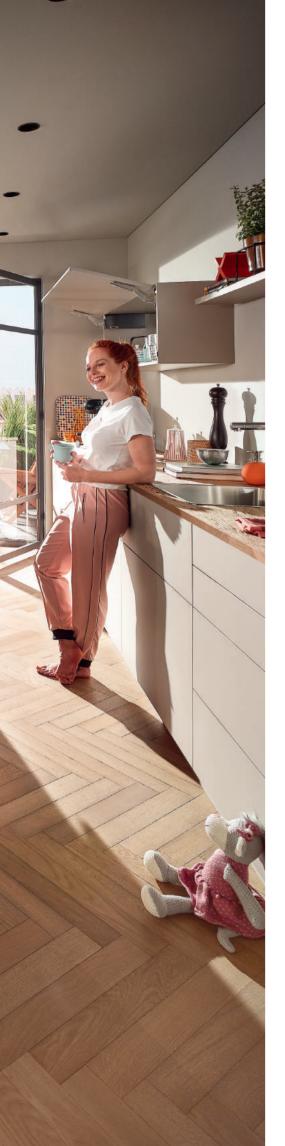

MERIVOBOX with BOXCAP in indium grey matt

MERIVOBOX with BOXCOVER in silk white matt

Its impressive functions make MERIVOBOX ideal for the kitchen. Regardless of what's cooking, our latest box system ensures that kitchen users have clear visibility and ergonomic access to all storage items. Choose the right model to suit the application and your preferences. MERIVOBOX is a reliable partner and not just for cooking, but for the lifetime of the furniture.

# MERIVOBOX throughout the home

A box system that proves its worth in the kitchen is also ideally suited to other living areas. The top quality look of MERIVOBOX blends seamlessly into any home.