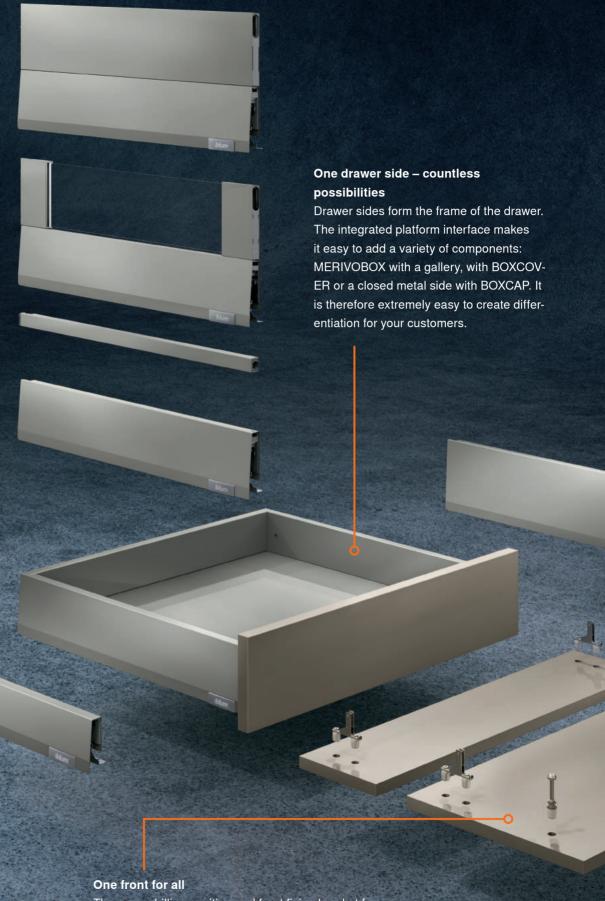

#### Platform

It takes just a few components to create your own extensive range. And you can make furniture manufacturing even more efficient at the same time. Diverse and yet simple.

## Simplify your processes with a diverse platform simple manufacturing AND great variety, making

Our completely new MERIVOBOX box system gives you it easier for you to meet the needs of your customers.

#### Cabinet profile as the basis of the platform

You can use the same fixing position (height and depth) for all applications - be it with BLUMOTION, SERVO-DRIVE or TIP-ON BLUMOTION, with side stabilizers or for inner drawers. Simply drill into the cabinet in the same way every time and then decide which solution you wish to install.

# The easy way to offer variety

MERIVOBOX is based on a platform concept so you can create a broad range of drawers and pull-outs with just a few components, and all with the same easy assembly process. This simplifies production processes and increases efficiency.