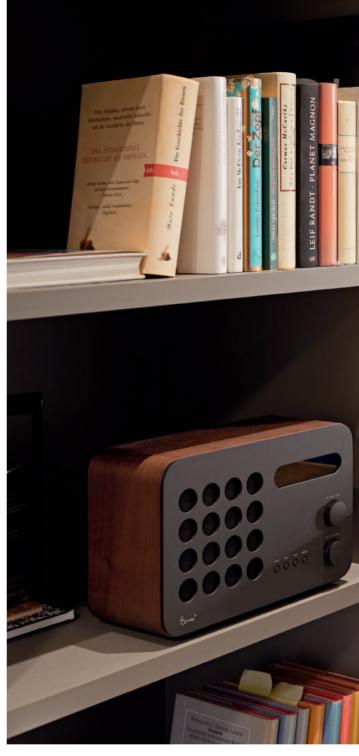

# MERIVOBOX throughout the home

A box system that proves its worth in the kitchen is also ideally suited to other living areas. The top quality look of MERIVOBOX blends seamlessly into any home.

#### In the study

Equip your home office with MERIVOBOX and make working from home a cinch. Pens, pads and folders are exactly where they should be and immediately at hand.

#### In the living room

Bring variety to pull-outs: combine
MERIVOBOX with BOXCOVER to highlight
your personal style in the living room.
Use design elements to create daring
contrasts and amazing harmonies.