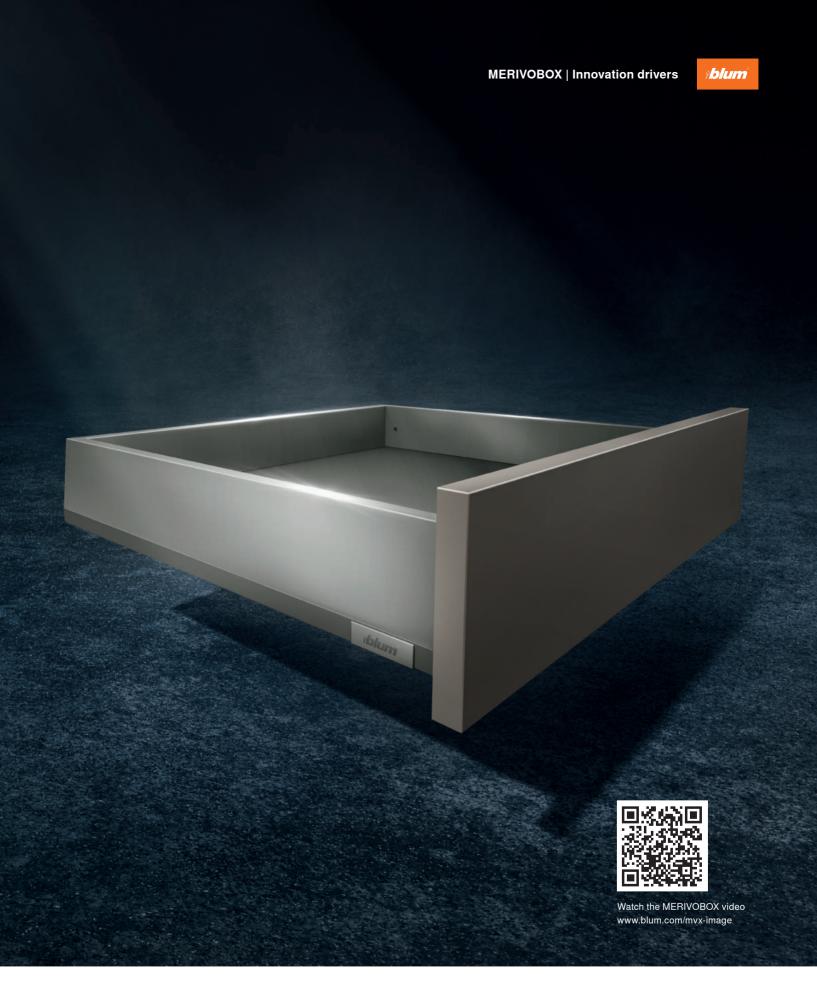

#### **Exposed metal parts**

Metal components and a coordinated colour scheme create a top quality look without any nylon components even for the version with a gallery.

#### Distinctive drawer side design

The slim drawer side has a distinctive design line that creates exciting light reflections.

## Vertical stability and full load bearing capacity

The box system is exceptionally stable thanks to the unique L-shape of the cabinet profile. Additionally, it has a high dynamic carrying capacity of 40 or 70 kg.