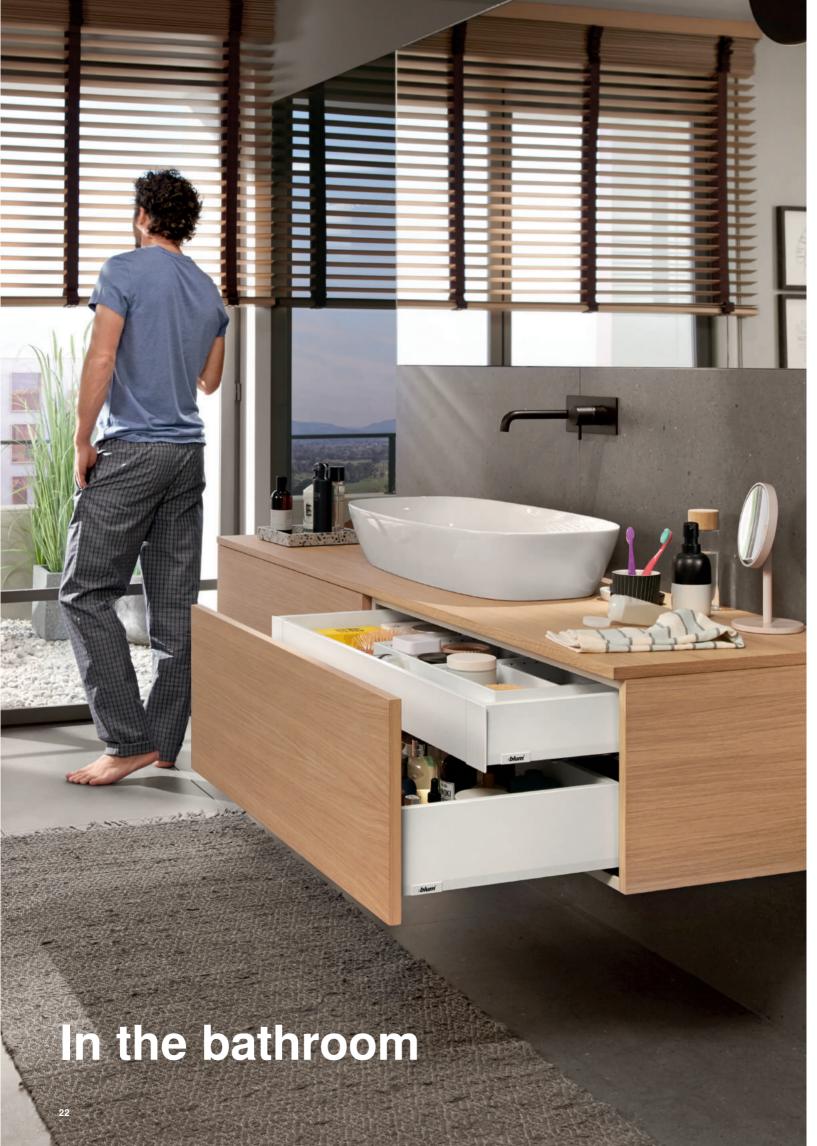

# MERIVOBOX throughout the home

A box system that proves its worth in the kitchen is also ideally suited to other living areas. The top quality look of MERIVOBOX blends seamlessly into any home.

Regardless of the application, MERIVOBOX looks just as good in the bathroom. Be it in the form of the SPACE TOWER, SPACE STEP or a conventional washstand, maximize the existing space and make day-to-day life easier. A stunning design enables you to meet customer requirements, no matter which version you opt for.