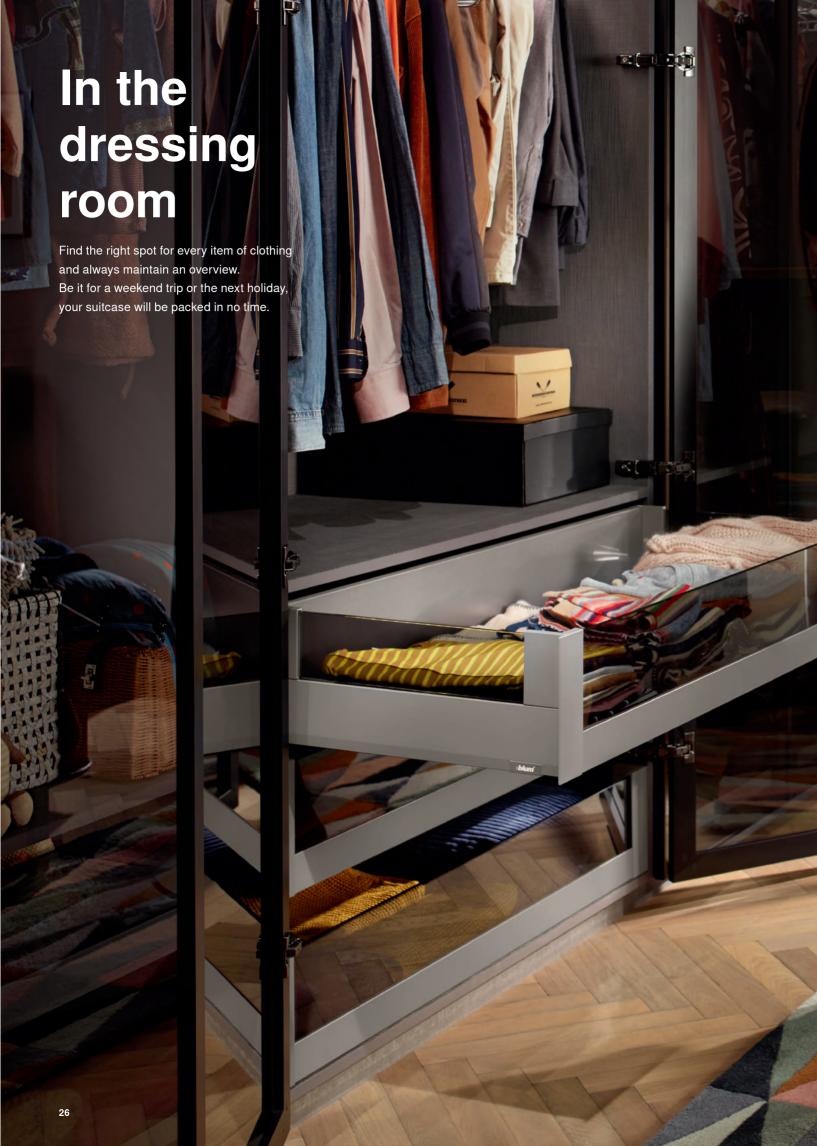

# MERIVOBOX throughout the home

A box system that proves its worth in the kitchen is also ideally suited to other living areas. The top quality look of MERIVOBOX blends seamlessly into any home.

#### Frame for high fronted pull-outs

If you love to keep things neat and tidy, you can't go wrong with AMBIA-LINE for organising the entire wardrobe, regardless of the folding technique that you use.