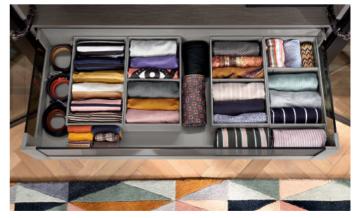

#### Frame for high fronted pull-outs

If you love to keep things neat and tidy, you can't go wrong with AMBIA-LINE for organising the entire wardrobe, regardless of the folding technique that you use.