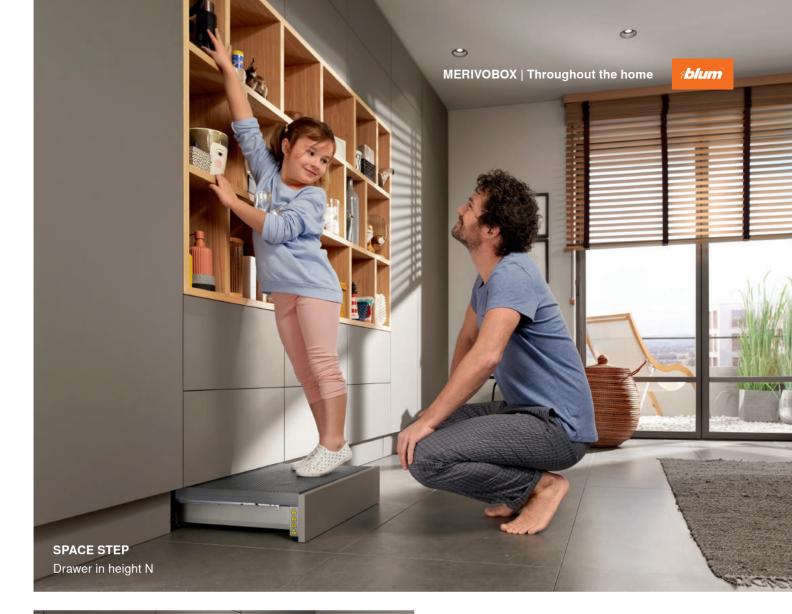

Regardless of the application, MERIVOBOX looks just as good in the bathroom. Be it in the form of the SPACE TOWER, SPACE STEP or a conventional washstand, maximize the existing space and make day-to-day life easier. A stunning design enables you to meet customer requirements, no matter which version you opt for.

#### **SPACE STEP**

The clever plinth solution creates additional storage space and gives users easy access to higher storage levels.