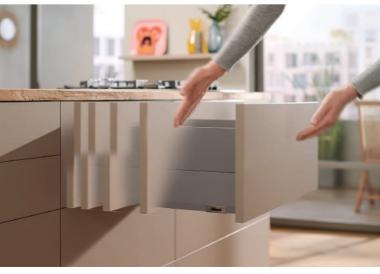

#### Fast, reliable assembly and removal of fronts

You can easily insert the front thanks to the holding position, even when a pull-out is already in place. Very wide fronts can also be easily removed, even by a single person.