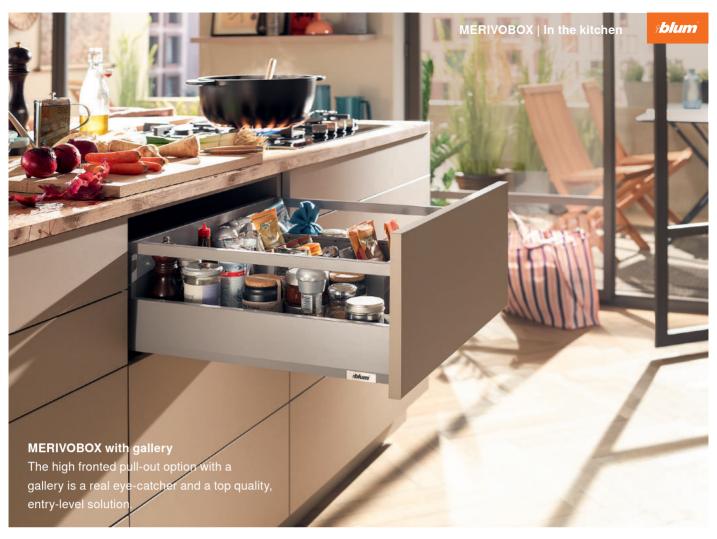

MERIVOBOX with gallery

Create a clean cut design with the use of exposed metal components.

MERIVOBOX with BOXCOVER

Create unique pull-outs with large design elements.

MERIVOBOX with BOXCAP

Simply clip on BOXCAP and you have a metal pull-out with closed sides.

MERIVOBOX with BOXCAP in indium grey matt

MERIVOBOX with BOXCOVER in silk white matt

Its impressive functions make MERIVOBOX ideal for the kitchen. Regardless of what's cooking, our latest box system ensures that kitchen users have clear visibility and ergonomic access to all storage items. Choose the right model to suit the application and your preferences. MERIVOBOX is a reliable partner and not just for cooking, but for the lifetime of the furniture.