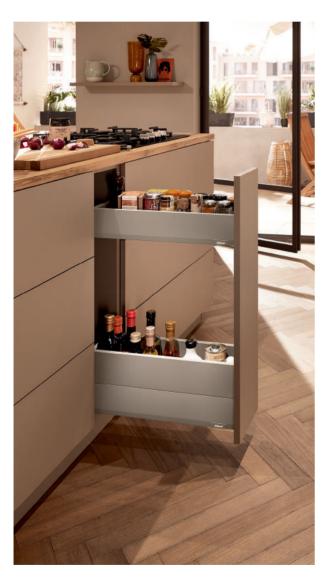

# MERIVOBOX throughout the home

A box system that proves its worth in the kitchen is also ideally suited to other living areas. The top quality look of MERIVOBOX blends seamlessly into any home.

#### In the study

Equip your home office with MERIVOBOX and make working from home a cinch. Pens, pads and folders are exactly where they should be and immediately at hand.