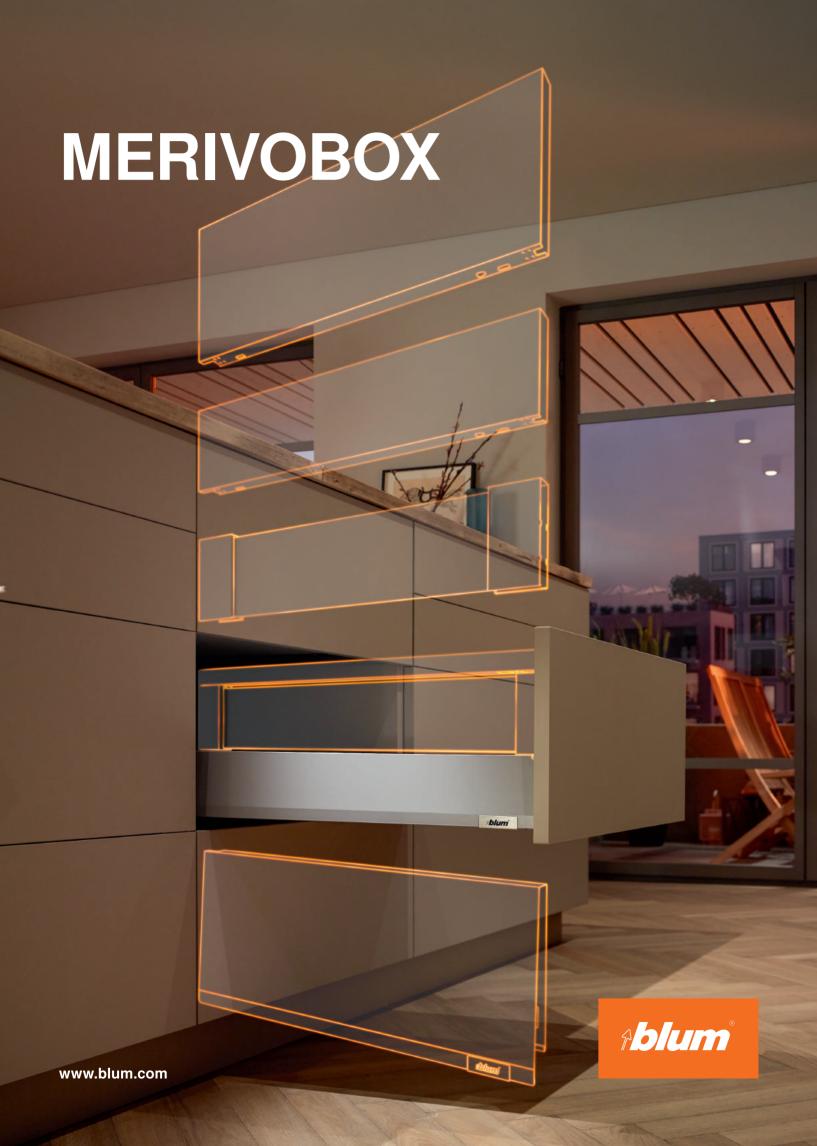

# Innovation drivers

MERIVOBOX brings together four innovations: a platform for simplified manufacturing, a minimalist design for a unique look, a new cabinet profile for enhanced functionality and a well-thought-out assembly concept for easy implementation.

#### Design

MERIVOBOX boasts straight lines and a striking look. Create your own diverse and unmistakable range of furniture! Modern minimalism meets distinctive design.

## Vertical stability and full load bearing capacity

The box system is exceptionally stable thanks to the unique L-shape of the cabinet profile. Additionally, it has a high dynamic carrying capacity of 40 or 70 kg.