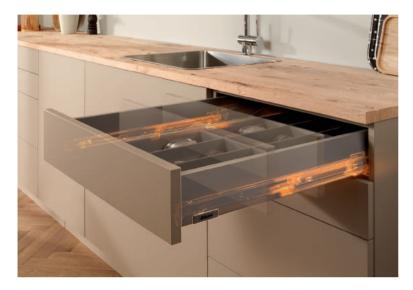

# AMBIA-LINE – organisation at its best

The elegant frames of the AMBIA-LINE inner dividing system complement MERIVOBOX perfectly.

## **Cutlery insert and drawer** frame

Everything where it should be, from forks to wooden spoons. AMBIA-LINE gives you clear visibility of all contents.