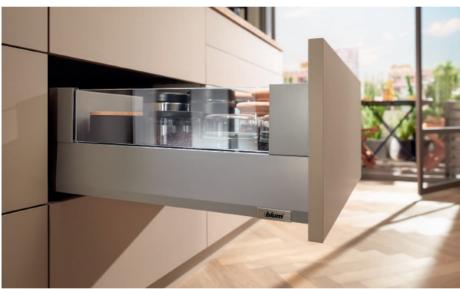

MERIVOBOX with gallery

Create a clean cut design with the use of exposed metal components.

MERIVOBOX with BOXCOVER

Create unique pull-outs with large design elements.

MERIVOBOX with BOXCAP

Simply clip on BOXCAP and you have a metal pull-out with closed sides.

MERIVOBOX with BOXCAP in indium grey matt

MERIVOBOX with BOXCOVER in silk white matt

Its impressive functions make MERIVOBOX ideal for the kitchen. Regardless of what's cooking, our latest box system ensures that kitchen users have clear visibility and ergonomic access to all storage items. Choose the right model to suit the application and your preferences. MERIVOBOX is a reliable partner and not just for cooking, but for the lifetime of the furniture.