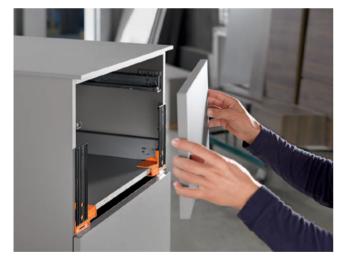

#### Fast, reliable assembly and removal of fronts

You can easily insert the front thanks to the holding position, even when a pull-out is already in place. Very wide fronts can also be easily removed, even by a single person.