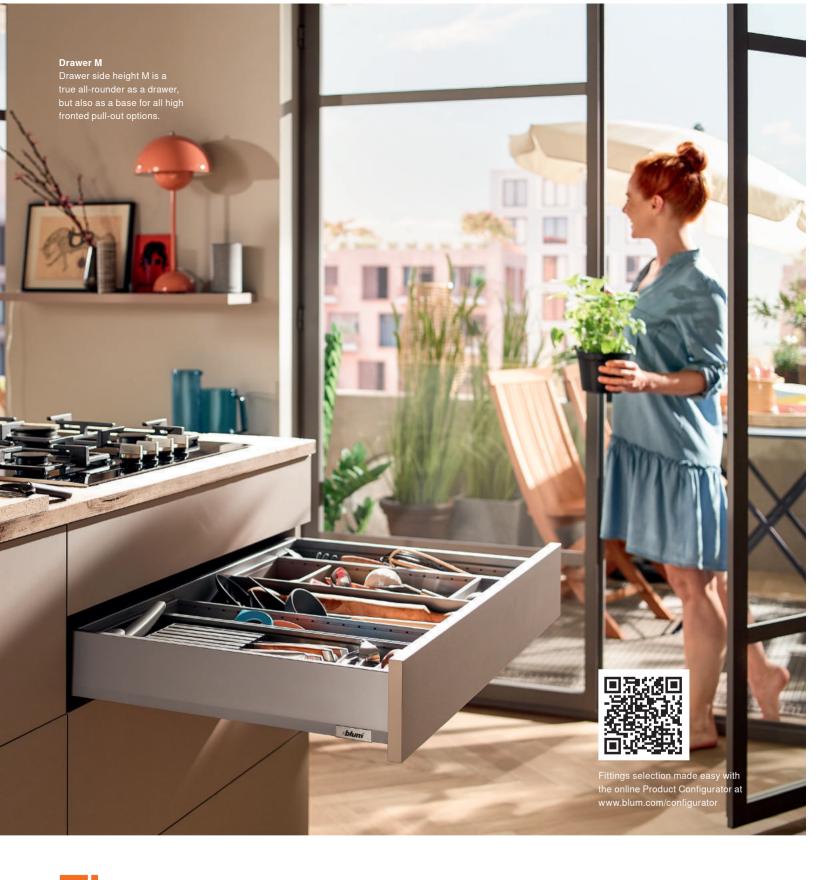

# The easy way to offer variety

MERIVOBOX is based on a platform concept so you can create a broad range of drawers and pull-outs with just a few components, and all with the same easy assembly process. This simplifies production processes and increases efficiency.