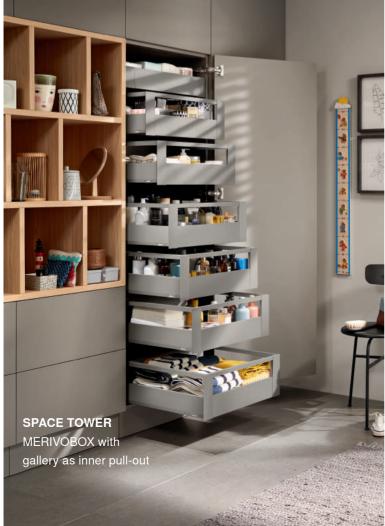

Regardless of the application, MERIVOBOX looks just as good in the bathroom. Be it in the form of the SPACE TOWER, SPACE STEP or a conventional washstand, maximize the existing space and make day-to-day life easier. A stunning design enables you to meet customer requirements, no matter which version you opt for.

#### **SPACE TWIN**

Diagonally offset cabinet profiles allow you to turn tiny gaps into valuable storage space.