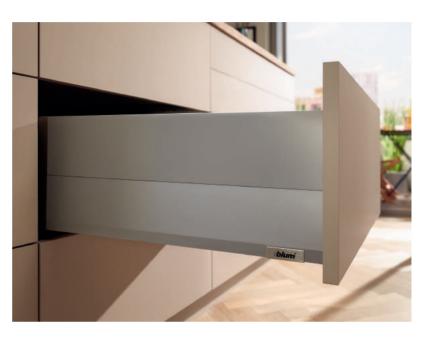

#### **Exposed metal parts**

Metal components and a coordinated colour scheme create a top quality look without any nylon components even for the version with a gallery.

#### Distinctive drawer side design

The slim drawer side has a distinctive design line that creates exciting light reflections.