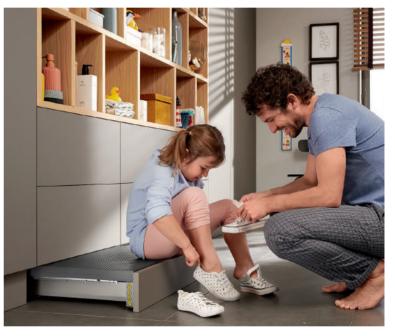

#### **SPACE STEP**

The clever plinth solution creates additional storage space and gives users easy access to higher storage levels.