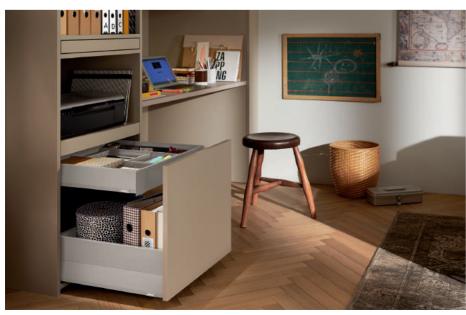

# MERIVOBOX throughout the home

A box system that proves its worth in the kitchen is also ideally suited to other living areas. The top quality look of MERIVOBOX blends seamlessly into any home.

#### In the study

Equip your home office with MERIVOBOX and make working from home a cinch. Pens, pads and folders are exactly where they should be and immediately at hand.