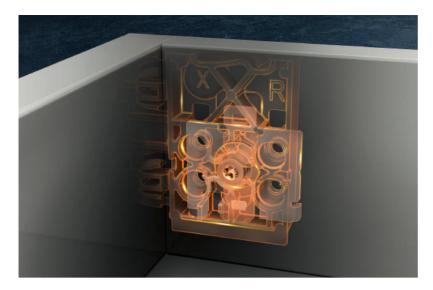

#### Interface for optional components

Equip MERIVOBOX with motion technologies and side stabilizers to suit your needs – also possible at a later stage of the manufacturing process.

# Improve your efficiency with well-thought-out assembly

Every MERIVOBOX option can be implemented quickly and easily thanks to the consistent platform concept. The box system has simple, clearly labelled and easily accessible 3-dimensional adjustment options for side, height and tilt adjustment, which are the same for every drawer side.