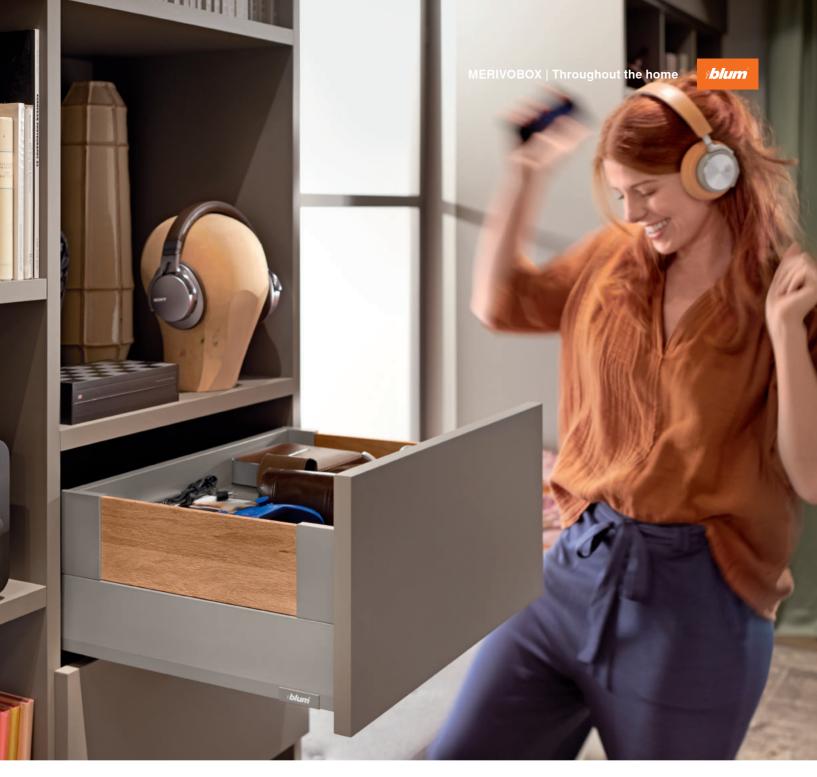

# MERIVOBOX throughout the home

A box system that proves its worth in the kitchen is also ideally suited to other living areas. The top quality look of MERIVOBOX blends seamlessly into any home.

#### In the living room

Bring variety to pull-outs: combine
MERIVOBOX with BOXCOVER to highlight
your personal style in the living room.
Use design elements to create daring
contrasts and amazing harmonies.