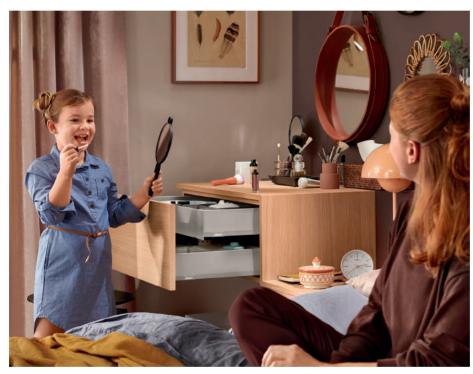

## In the bedroom

Either as a bedside cabinet or vanity unit, MERIVOBOX is practical for day-to-day use, and a plus for real bookworms and little beauty queens alike.