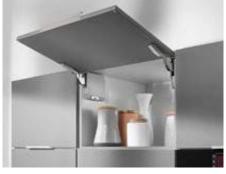

## AVENTOS HS - up & over lift system

The ideal fitting for large fronts. There is enough space above the cabinet for cornice or crown mouldings.