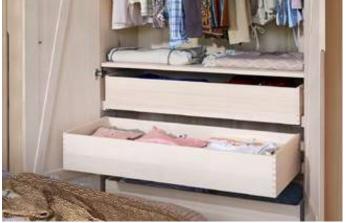

# Box systems for a multitude of design demands

The right box system for every requirement. Choose one to suit your needs. With three double-walled and one single-walled box system, Blum offers a wide range of design options intended to meet the very varied design demands placed on furniture. Box systems boast a feather-light glide, enhanced ease of use, impressive quality and beautiful design.

## **LEGRABOX**

The LEGRABOX box system meets the highest standards of customisation and design. With elegant, slim drawer sides and many stunning design possibilities, manufacturers can create a very distinctive drawer design.

## **MERIVOBOX**

Offering variety has never been so easy. This platform makes it incredibly simple to manufacture and assemble drawers and pull-outs to meet every demand. Experience maximum functionality combined with stunning design.

### **TANDEMBOX**

TANDEMBOX, our tried and tested metal box system, stands for a reliable product, bespoke services, minimalist design and consistent development.

# **METABOX**

METABOX drawers and pull-outs have only a few component parts. They are made of robust materials to suit many different applications. Can be combined with BLUMOTION.