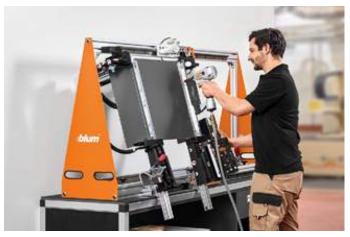

# MINIPRESS top with EASYSTICK

Our configurators provide you with production drawings or the BXF format so that you can transfer your planning results to MINIPRESS top with EASYSTICK.

# **EASY ASSEMBLY app**

Use our EASY ASSEMBLY app to install and adjust our fittings quickly and efficiently.