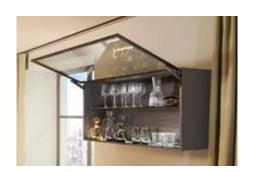

# Pocket systems for new space concepts

More and more people are merging their kitchen, dining, living and working space. How best can this trend be implemented in modern living concepts? Our solution is a new product category called pocket systems. Single door or double door applications make it possible to quickly and intuitively open up a run of kitchen units or entire living areas when needed, and "conceal" them again when not in use. REVEGO opens up completely new design possibilities for small and large rooms.

Boasting fully integrated technology in a dedicated narrow cabinet (the pocket), REVEGO excels in terms of easy planning, efficient manufacture and intuitive assembly, and is the ideal solution for creating flexible and responsive living space.

REVEGO also stands for extraordinary solutions