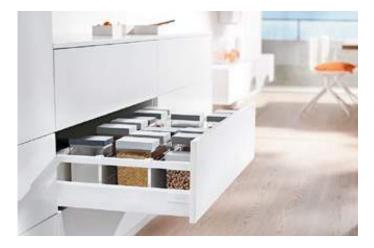

# Box systems for a multitude of design demands

The right box system for every requirement. Choose one to suit your needs. With three double-walled and one single-walled box system, Blum offers a wide range of design options intended to meet the very varied design demands placed on furniture. Box systems boast a feather-light glide, enhanced ease of use, impressive quality and beautiful design.

# Inner dividing systems for beautifully organised interiors

Blum's practical inner dividing systems bring full visibility and organisation to every item of furniture. They allow you to make full use of existing storage space and ensure that everything is exactly where it should be. Experience greater quality of living throughout your home.

# **ORGA-LINE for TANDEMBOX**

ORGA-LINE tidies up the interiors of drawers and pull-outs in no time. High-quality stainless steel trays ensure clear visibility and easy access.