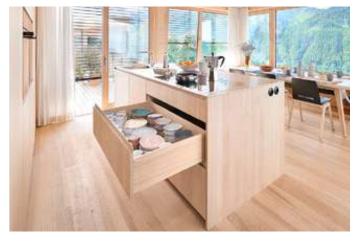

# Box systems for a multitude of design demands

The right box system for every requirement. Choose one to suit your needs. With three double-walled and one single-walled box system, Blum offers a wide range of design options intended to meet the very varied design demands placed on furniture. Box systems boast a feather-light glide, enhanced ease of use, impressive quality and beautiful design.

100,000 opening & closing cycles

Our pull-outs are designed to be opened and closed 100,000 times so that they are a pleasure to use for the lifetime of the furniture.