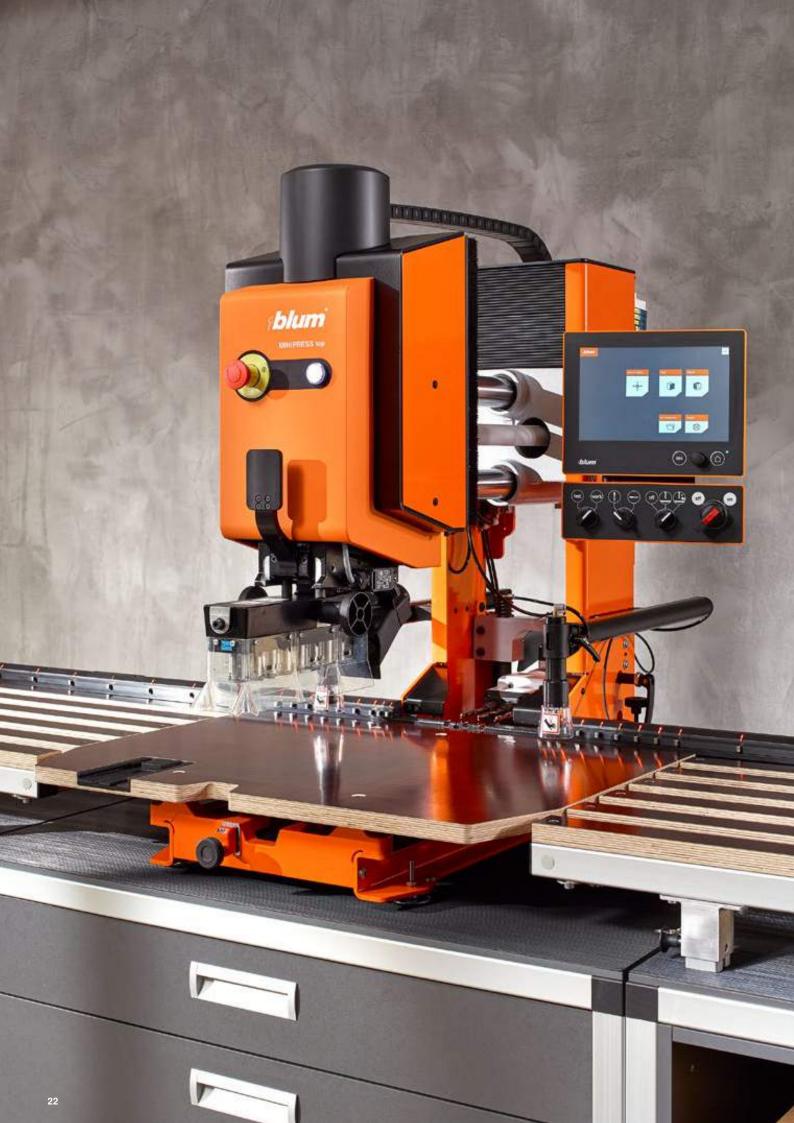

# Assembly devices for precision assembly

Every Blum product has matching assembly devices customised for a wide range of needs. Discover our unbeatable range of assembly devices for all product categories. These professional tools help you work even more precisely, quickly and efficiently, and your customers will feel inspired by the lasting quality of the furniture.

# **Drilling and insertion machines**

Blum's wide range of drilling and insertion machines provides users with the right solution for every assembly situation.

Quick setup and easy operation ensure the efficient assembly of all Blum fittings.