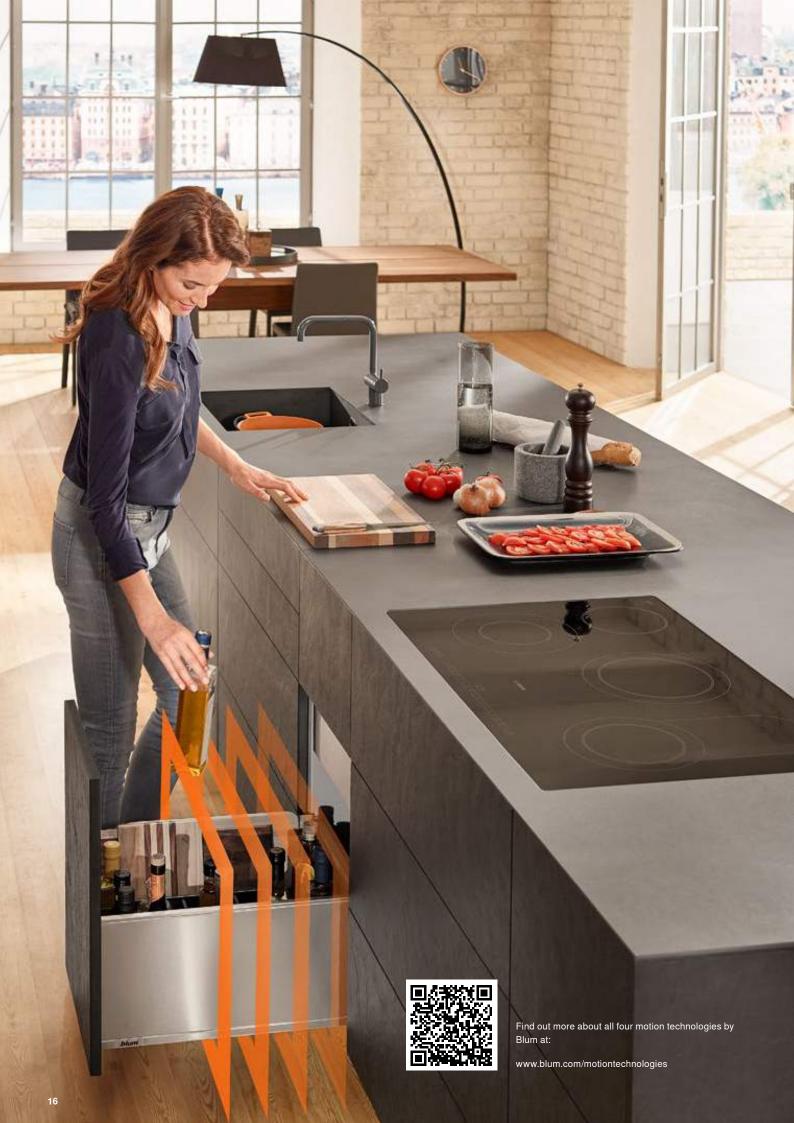

# Motion technologies for enhanced ease of use

Blum's motion technologies not only make it easier to open and close furniture – they make motion a mesmerising experience. Be it electrical or mechanical, they deliver enhanced ease of use to furniture throughout the home.

soft

Mechanical

close

Soft and effortless closing for all your furniture – no matter how heavy the pull-out, door or wall cabinet front.

Electrical

opening & soft close

Wall cabinets and pull-outs open at a single touch. They have a free running action throughout. Soft and effortless closing with integrated BLUMOTION. Lift systems even close automatically at the press of a switch.

for wall cabinets, doors and pull-outs

for wall cabinets, pull-outs, refrigerators/freezers and dishwashers

Mechanical

opening & soft close

Pull-outs open at a single touch, giving users easy access to the opening edge of fronts. They can also be pulled open. They close softly and effortlessly with a gentle push thanks to integrated soft-close BLUMOTION. Can be pressed shut.