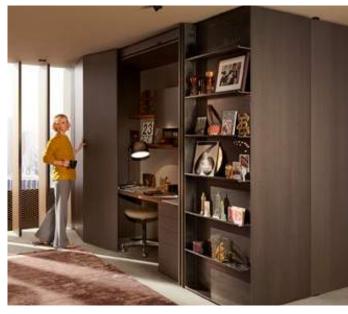

# Pocket systems for new space concepts

More and more people are merging their kitchen, dining, living and working space. How best can this trend be implemented in modern living concepts? Our solution is a new product category called pocket systems. Single door or double door applications make it possible to quickly and intuitively open up a run of kitchen units or entire living areas when needed, and "conceal" them again when not in use. REVEGO opens up completely new design possibilities for small and large rooms.

Boasting fully integrated technology in a dedicated narrow cabinet (the pocket), REVEGO excels in terms of easy planning, efficient manufacture and intuitive assembly, and is the ideal solution for creating flexible and responsive living space.

REVEGO also stands for extraordinary solutions