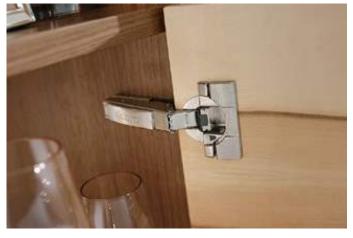

## **CLIP** top

Simply clip it on and that's it. CLIP top stands for enhanced adjustment and assembly ease, trustworthy function and attractive design. Can be combined with BLUMOTION or TIP-ON.

# With over 800

different hinges, we have the right solution for your furniture project.