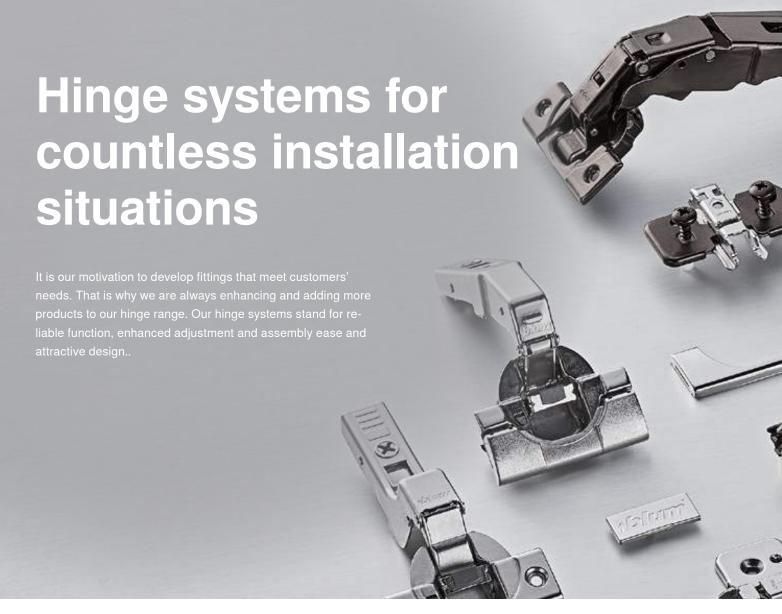

## **CLIP** top

Simply clip it on and that's it. CLIP top stands for enhanced adjustment and assembly ease, trustworthy function and attractive design. Can be combined with BLUMOTION or TIP-ON.

# With over 800

different hinges, we have the right solution for your furniture project.

# MODUL

Classic design and reliable function – MODUL's combined slide-on and screw-fix feature has proven itself over the years. The hinge system is very popular with furniture makers.

Find more information about our hinge systems at: www.blum.com/hingesystems