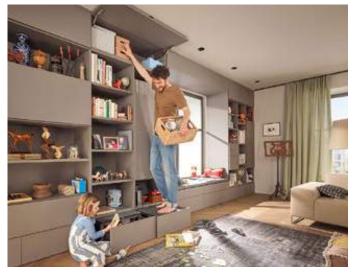

## **Practical cabinet solutions**

Be it the SPACE TOWER larder unit or the SPACE CORNER cabinet, our solutions create functional storage in previously unused spaces. And SPACE TWIN and SPACE STEP turn small spaces and cabinet plinths into valuable storage.