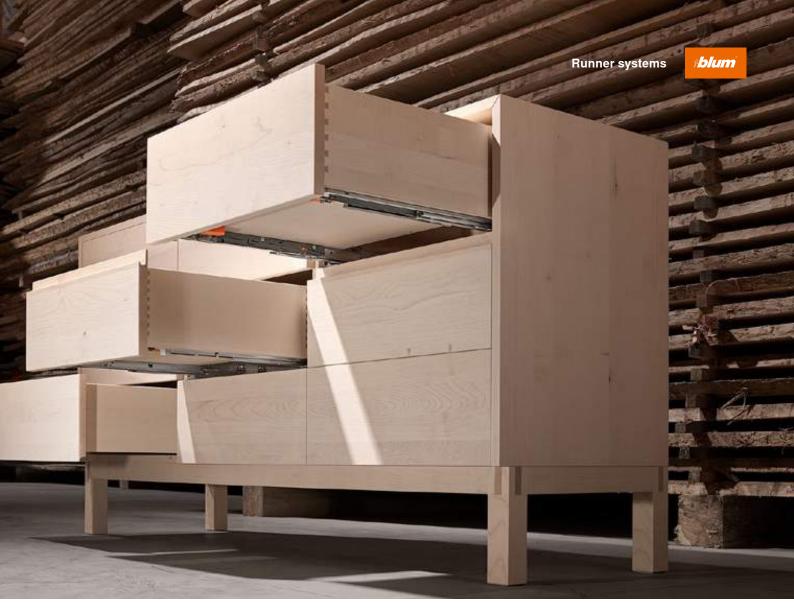

# Runner systems for ultra smooth running action

Our runner systems give you quality steel for your wooden design ideas. We have a solution for every requirement: the sophisticated MOVENTO and the versatile TANDEM runner system. The extremely wide range of options offers great design flexibility. Choose from various nominal lengths, types of extension and load bearing classes, as well as optional motion technologies for soft and effortless opening and closing.

MOVENTO is a concealed runner system and the sophisticated solution for your wooden design ideas. The synchronised feather-light glide ensures an ultra-smooth running action. The 4-dimensional adjustment options provide you with a precise gap layout. The stable full extension can take a load of up to 70 kg and is ideal for high and wide pull-outs.

### **TANDEM**

The versatile TANDEM runner system delivers a feather-light glide. The concealed runner can take a maximum load of 30 kg and is available as a full or single extension. The broad range offers nominal lengths from 250 to 650 mm with hook and peg or locking device features. We developed the TANDEM 19 mm runner specially for thick drawer sides of 17 to 19 mm.

for every design in

We have the right runner system