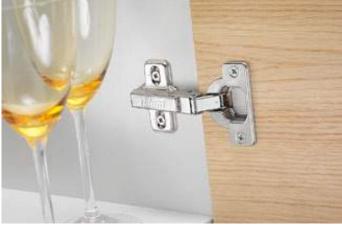

## **CLIP** top

Simply clip it on and that's it. CLIP top stands for enhanced adjustment and assembly ease, trustworthy function and attractive design. Can be combined with BLUMOTION or TIP-ON.

# MODUL

Classic design and reliable function – MODUL's combined slide-on and screw-fix feature has proven itself over the years. The hinge system is very popular with furniture makers.

Find more information about our hinge systems at: www.blum.com/hingesystems