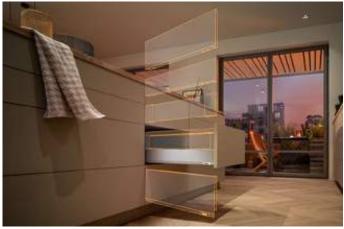

# Pocket systems for new space concepts

More and more people are merging their kitchen, dining, living and working space. How best can this trend be implemented in modern living concepts? Our solution is a new product category called pocket systems. Single door or double door applications make it possible to quickly and intuitively open up a run of kitchen units or entire living areas when needed, and "conceal" them again when not in use. REVEGO opens up completely new design possibilities for small and large rooms.

Boasting fully integrated technology in a dedicated narrow cabinet (the pocket), REVEGO excels in terms of easy planning, efficient manufacture and intuitive assembly, and is the ideal solution for creating flexible and responsive living space.

REVEGO also stands for extraordinary solutions