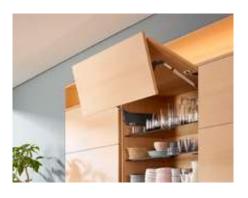

### **AVENTOS HK top - stay lift**

Compact, minimalist and highly functional. Small but strong, it is suitable for both small and large wall cabinets.

Comes with an integrated opening angle stop and safety mechanism.

### **AVENTOS HK-S - small stay lift**

The right solution for small wall cabinet fronts, e.g. above larder units or refrigerators. The compact lift system fits snugly into small overhead cupboards.

### **AVENTOS HK-XS - small stay lift**

Suitable for many applications (for both tall units and wall cabinets) and needs very little space. The lift system can even be used for cabinets with a shallow internal depth.