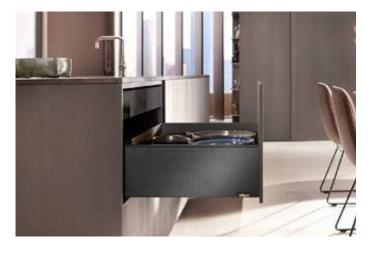

### **TANDEMBOX**

TANDEMBOX, our tried and tested metal box system, stands for a reliable product, bespoke services, minimalist design and consistent development.

# **METABOX**

METABOX drawers and pull-outs have only a few component parts. They are made of robust materials to suit many different applications. Can be combined with BLUMOTION.