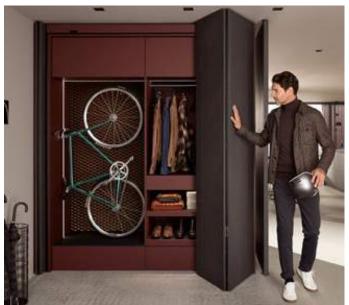

## **Practical cabinet solutions**

Be it the SPACE TOWER larder unit or the SPACE CORNER cabinet, our solutions create functional storage in previously unused spaces. And SPACE TWIN and SPACE STEP turn small spaces and cabinet plinths into valuable storage.