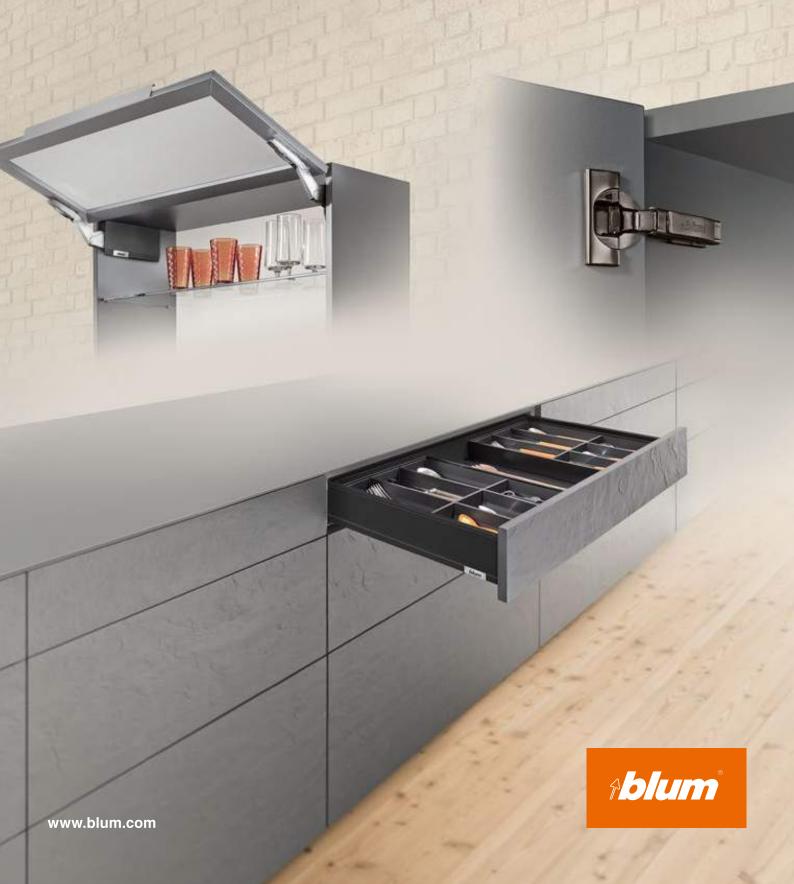

## **AVENTOS HF – bi-fold lift system**

The solution for high wall cabinets with bi-fold fronts. Little space is needed above the cabinet.

## AVENTOS HS - up & over lift system

The ideal fitting for large fronts. There is enough space above the cabinet for cornice or crown mouldings.

## **AVENTOS HL - lift up**

Suitable for tall units or wall cabinets with cabinets positioned above them.

AVENTOS HL can also solve tricky installation situations, e.g. integration of electrical appliances.

### **AVENTOS HK top - stay lift**

Compact, minimalist and highly functional. Small but strong, it is suitable for both small and large wall cabinets.

Comes with an integrated opening angle stop and safety mechanism.

# Box systems for a multitude of design demands

The right box system for every requirement. Choose one to suit your needs. With three double-walled and one single-walled box system, Blum offers a wide range of design options intended to meet the very varied design demands placed on furniture. Box systems boast a feather-light glide, enhanced ease of use, impressive quality and beautiful design.

## **LEGRABOX**

The LEGRABOX box system meets the highest standards of customisation and design. With elegant, slim drawer sides and many stunning design possibilities, manufacturers can create a very distinctive drawer design.

## **MERIVOBOX**

Offering variety has never been so easy. This platform makes it incredibly simple to manufacture and assemble drawers and pull-outs to meet every demand. Experience maximum functionality combined with stunning design.

### **TANDEMBOX**

TANDEMBOX, our tried and tested metal box system, stands for a reliable product, bespoke services, minimalist design and consistent development.

# **METABOX**

METABOX drawers and pull-outs have only a few component parts. They are made of robust materials to suit many different applications. Can be combined with BLUMOTION.