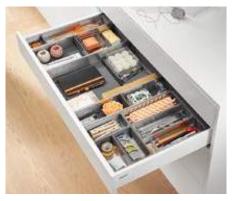

# Inner dividing systems for beautifully organised interiors

Blum's practical inner dividing systems bring full visibility and organisation to every item of furniture. They allow you to make full use of existing storage space and ensure that everything is exactly where it should be. Experience greater quality of living throughout your home.

# **ORGA-LINE for TANDEMBOX**

ORGA-LINE tidies up the interiors of drawers and pull-outs in no time. High-quality stainless steel trays ensure clear visibility and easy access.

## **Practical kitchen accessories**

Clever kitchen accessories make life easier. Knives, plates, spices, cling film and aluminium foil are neat and tidy and immediately to hand when needed.