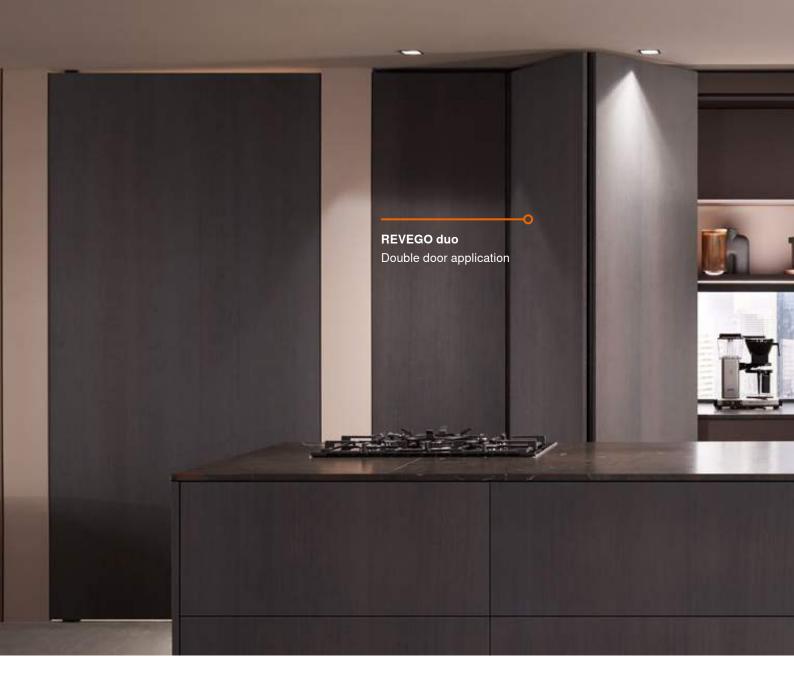

# Pocket systems for new space concepts

More and more people are merging their kitchen, dining, living and working space. How best can this trend be implemented in modern living concepts? Our solution is a new product category called pocket systems. Single door or double door applications make it possible to quickly and intuitively open up a run of kitchen units or entire living areas when needed, and "conceal" them again when not in use. REVEGO opens up completely new design possibilities for small and large rooms.

Boasting fully integrated technology in a dedicated narrow cabinet (the pocket), REVEGO excels in terms of easy planning, efficient manufacture and intuitive assembly, and is the ideal solution for creating flexible and responsive living space.

REVEGO also stands for extraordinary solutions