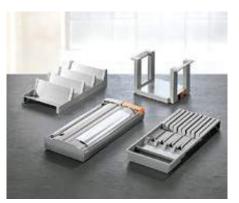

# Inner dividing systems for beautifully organised interiors

Blum's practical inner dividing systems bring full visibility and organisation to every item of furniture. They allow you to make full use of existing storage space and ensure that everything is exactly where it should be. Experience greater quality of living throughout your home.

# **AMBIA-LINE for LEGRABOX and MERIVOBOX**

The elegant inner dividing system excels in terms of easy handling and high quality materials such as steel and wood décor. The modern design fits harmoniously into all areas of the home.

# **ORGA-LINE for TANDEMBOX**

ORGA-LINE tidies up the interiors of drawers and pull-outs in no time. High-quality stainless steel trays ensure clear visibility and easy access.