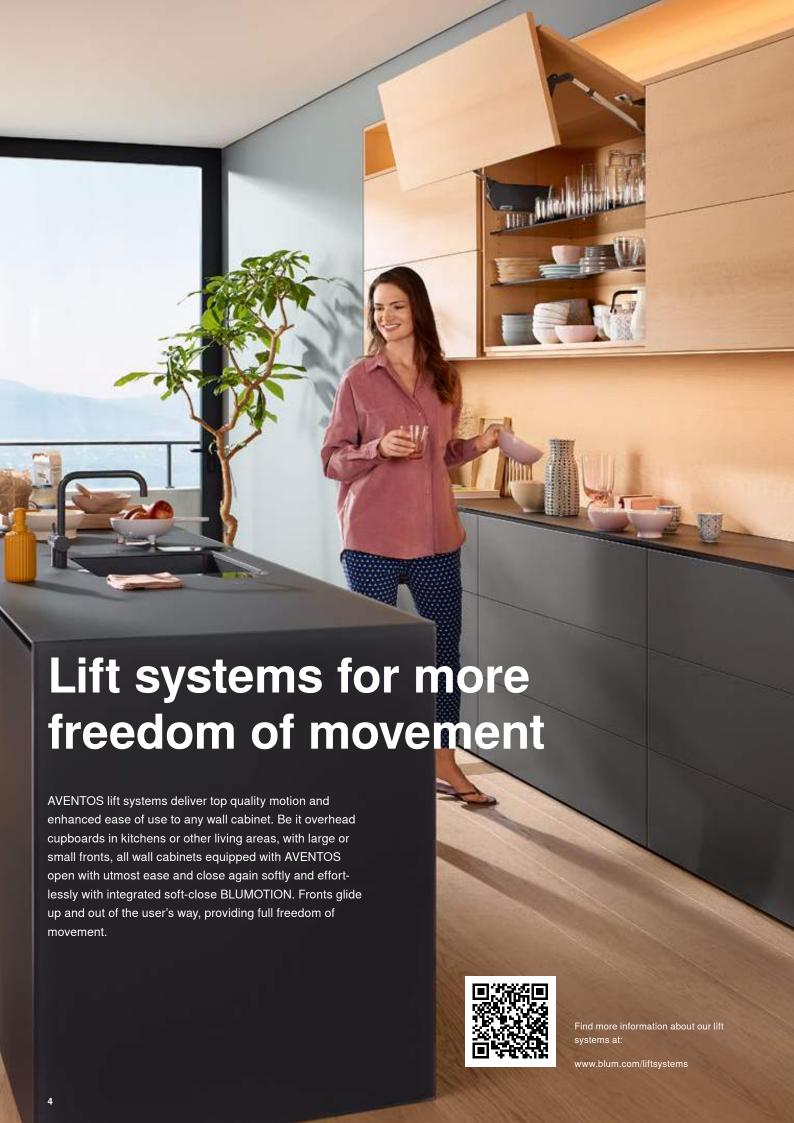

## **AVENTOS HF – bi-fold lift system**

The solution for high wall cabinets with bi-fold fronts. Little space is needed above the cabinet.

## AVENTOS HS - up & over lift system

The ideal fitting for large fronts. There is enough space above the cabinet for cornice or crown mouldings.

## **AVENTOS HL - lift up**

Suitable for tall units or wall cabinets with cabinets positioned above them.

AVENTOS HL can also solve tricky installation situations, e.g. integration of electrical appliances.

### **AVENTOS HK top - stay lift**

Compact, minimalist and highly functional. Small but strong, it is suitable for both small and large wall cabinets.

Comes with an integrated opening angle stop and safety mechanism.

### **AVENTOS HK-S - small stay lift**

The right solution for small wall cabinet fronts, e.g. above larder units or refrigerators. The compact lift system fits snugly into small overhead cupboards.

### **AVENTOS HK-XS - small stay lift**

Suitable for many applications (for both tall units and wall cabinets) and needs very little space. The lift system can even be used for cabinets with a shallow internal depth.

### **AVENTOS HKi – integrated stay lift**

AVENTOS HKi is a concealed lift system that is completely integrated in the cabinet side – to create virtually seamless furniture.