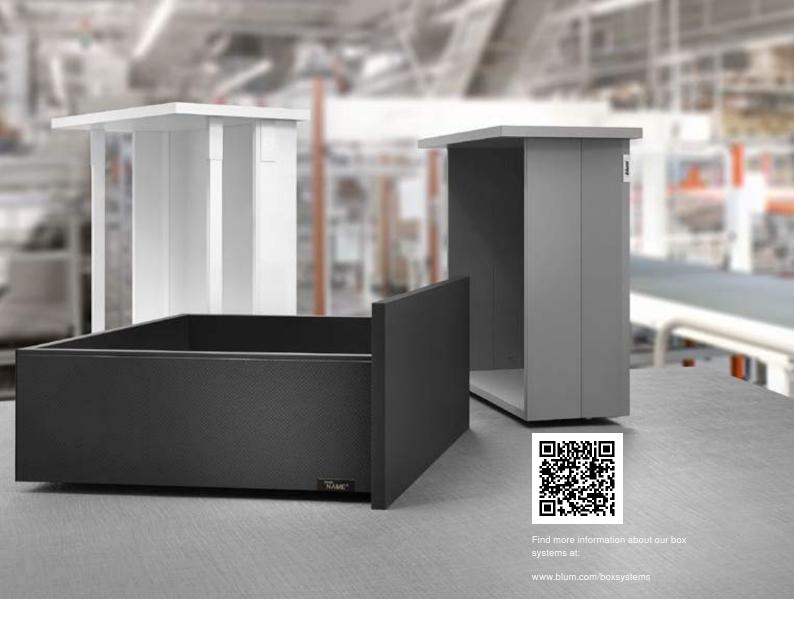

# Box systems for a multitude of design demands

The right box system for every requirement. Choose one to suit your needs. With three double-walled and one single-walled box system, Blum offers a wide range of design options intended to meet the very varied design demands placed on furniture. Box systems boast a feather-light glide, enhanced ease of use, impressive quality and beautiful design.

## **LEGRABOX**

The LEGRABOX box system meets the highest standards of customisation and design. With elegant, slim drawer sides and many stunning design possibilities, manufacturers can create a very distinctive drawer design.

## **MERIVOBOX**

Offering variety has never been so easy. This platform makes it incredibly simple to manufacture and assemble drawers and pull-outs to meet every demand. Experience maximum functionality combined with stunning design.

### **TANDEMBOX**

TANDEMBOX, our tried and tested metal box system, stands for a reliable product, bespoke services, minimalist design and consistent development.

# **METABOX**

METABOX drawers and pull-outs have only a few component parts. They are made of robust materials to suit many different applications. Can be combined with BLUMOTION.