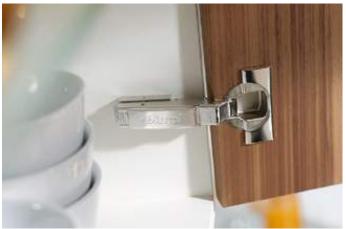

## **CLIP** top

Simply clip it on and that's it. CLIP top stands for enhanced adjustment and assembly ease, trustworthy function and attractive design. Can be combined with BLUMOTION or TIP-ON.

# With over 800

different hinges, we have the right solution for your furniture project.