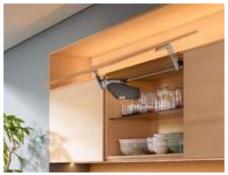

## AVENTOS HS - up & over lift system

The ideal fitting for large fronts. There is enough space above the cabinet for cornice or crown mouldings.

## **AVENTOS HL - lift up**

Suitable for tall units or wall cabinets with cabinets positioned above them.

AVENTOS HL can also solve tricky installation situations, e.g. integration of electrical appliances.