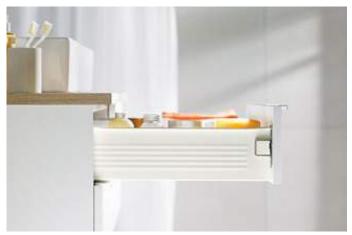

# Box systems for a multitude of design demands

The right box system for every requirement. Choose one to suit your needs. With three double-walled and one single-walled box system, Blum offers a wide range of design options intended to meet the very varied design demands placed on furniture. Box systems boast a feather-light glide, enhanced ease of use, impressive quality and beautiful design.

# **METABOX**

METABOX drawers and pull-outs have only a few component parts. They are made of robust materials to suit many different applications. Can be combined with BLUMOTION.