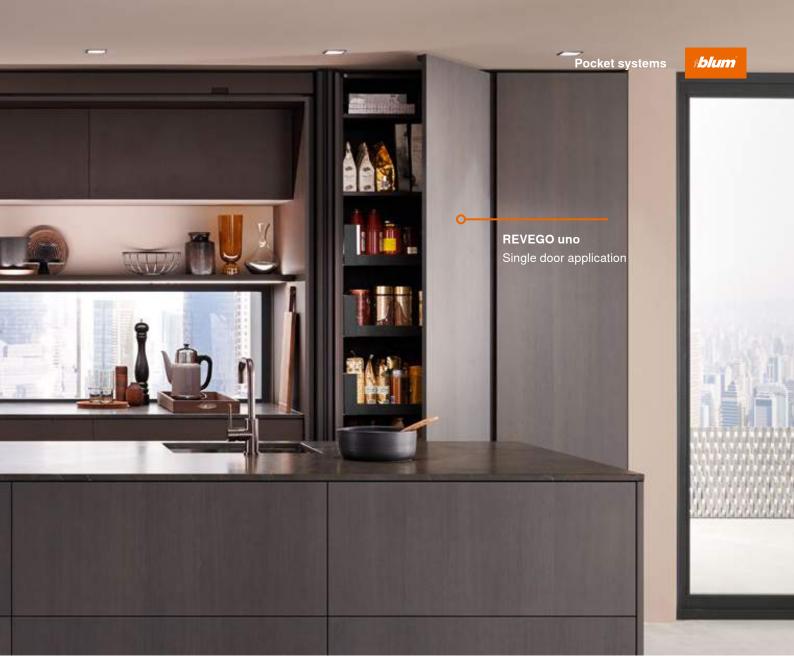

# Pocket systems for new space concepts

More and more people are merging their kitchen, dining, living and working space. How best can this trend be implemented in modern living concepts? Our solution is a new product category called pocket systems. Single door or double door applications make it possible to quickly and intuitively open up a run of kitchen units or entire living areas when needed, and "conceal" them again when not in use. REVEGO opens up completely new design possibilities for small and large rooms.

Boasting fully integrated technology in a dedicated narrow cabinet (the pocket), REVEGO excels in terms of easy planning, efficient manufacture and intuitive assembly, and is the ideal solution for creating flexible and responsive living space.

REVEGO also stands for extraordinary solutions