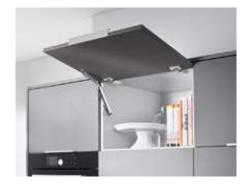

## **AVENTOS HL - lift up**

Suitable for tall units or wall cabinets with cabinets positioned above them.

AVENTOS HL can also solve tricky installation situations, e.g. integration of electrical appliances.