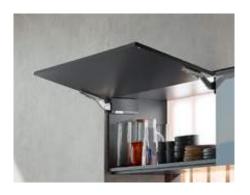

## **AVENTOS HF – bi-fold lift system**

The solution for high wall cabinets with bi-fold fronts. Little space is needed above the cabinet.