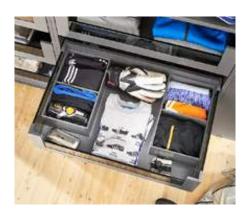

# Inner dividing systems for beautifully organised interiors

Blum's practical inner dividing systems bring full visibility and organisation to every item of furniture. They allow you to make full use of existing storage space and ensure that everything is exactly where it should be. Experience greater quality of living throughout your home.

# **ORGA-LINE for TANDEMBOX**

ORGA-LINE tidies up the interiors of drawers and pull-outs in no time. High-quality stainless steel trays ensure clear visibility and easy access.